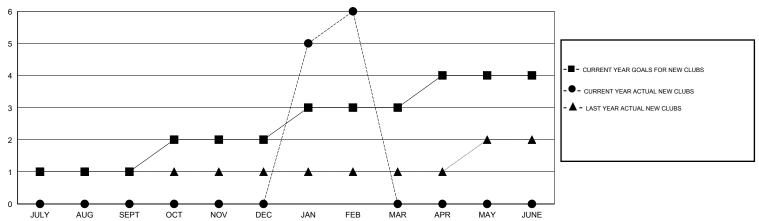

# **LOCATION PAKISTAN**

GMT CA 6

|               |                  | Clubs               |                            |                             | Members  RESULTS FOR 2013-2014 |                    |                                  |                              |                             |
|---------------|------------------|---------------------|----------------------------|-----------------------------|--------------------------------|--------------------|----------------------------------|------------------------------|-----------------------------|
|               | RESU             | LTS FOR 2013-2014   |                            |                             |                                |                    |                                  |                              |                             |
| QUARTER       | NEW CLUB<br>GOAL | ACTUAL NEW<br>CLUBS | ACTUAL<br>DROPPED<br>CLUBS | ACTUAL NET<br>GAIN/<br>LOSS | QUARTER                        | NEW MEMBER<br>GOAL | ACTUAL TOTAL<br>MEMBERS<br>ADDED | ACTUAL<br>DROPPED<br>MEMBERS | ACTUAL NET<br>GAIN/<br>LOSS |
| JULY/AUG/SEPT | 1                | 0                   | 0                          | 0                           | JULY/AUG/SEPT                  | 30                 | 38                               | 135                          | -97                         |
| OCT/NOV/DEC   | 1                | 0                   | 2                          | -2                          | OCT/NOV/DEC                    | 45                 | 54                               | 94                           | -40                         |
| JAN/FEB/MAR   | 1                | 6                   | 0                          | 6                           | JAN/FEB/MAR                    | 55                 | 167                              | 8                            | 159                         |
| APR/MAY/JUNE  | 1                | 0                   | 0                          | 0                           | APR/MAY/JUNE                   | 20                 | 0                                | 0                            | 0                           |

### GOALS AND ACTUAL NEW CLUBS CUMULATIVE