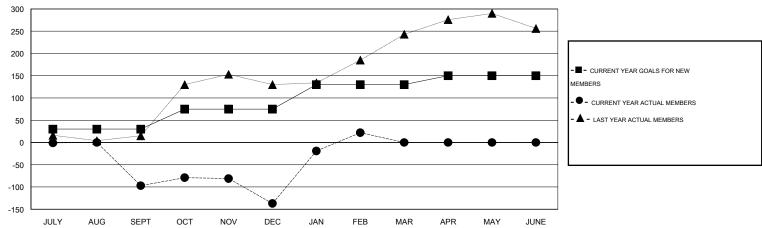

# **LOCATION PAKISTAN**

GMT CA 6

|               |                  | Clubs               |                            |                             | Members  RESULTS FOR 2013-2014 |                    |                                  |                              |                             |
|---------------|------------------|---------------------|----------------------------|-----------------------------|--------------------------------|--------------------|----------------------------------|------------------------------|-----------------------------|
|               | RESU             | LTS FOR 2013-2014   |                            |                             |                                |                    |                                  |                              |                             |
| QUARTER       | NEW CLUB<br>GOAL | ACTUAL NEW<br>CLUBS | ACTUAL<br>DROPPED<br>CLUBS | ACTUAL NET<br>GAIN/<br>LOSS | QUARTER                        | NEW MEMBER<br>GOAL | ACTUAL TOTAL<br>MEMBERS<br>ADDED | ACTUAL<br>DROPPED<br>MEMBERS | ACTUAL NET<br>GAIN/<br>LOSS |
| JULY/AUG/SEPT | 1                | 0                   | 0                          | 0                           | JULY/AUG/SEPT                  | 30                 | 38                               | 135                          | -97                         |
| OCT/NOV/DEC   | 1                | 0                   | 2                          | -2                          | OCT/NOV/DEC                    | 45                 | 54                               | 94                           | -40                         |
| JAN/FEB/MAR   | 1                | 6                   | 0                          | 6                           | JAN/FEB/MAR                    | 55                 | 167                              | 8                            | 159                         |
| APR/MAY/JUNE  | 1                | 0                   | 0                          | 0                           | APR/MAY/JUNE                   | 20                 | 0                                | 0                            | 0                           |

#### GOALS AND ACTUAL MEMBERS CUMULATIVE

| DROPPED CLUBS: 2  DROPPED MEMBERS |         | 31 CLUBS OF 53 ADDED 1 OR MORE NEW MEMBERS | GENDER DISTRIBU<br>MALE<br>FEMALE | TION<br>1,180 (79.19%)<br>310 (20.81%) |     |
|-----------------------------------|---------|--------------------------------------------|-----------------------------------|----------------------------------------|-----|
| DECEASED CLUB CANCELLED           | 1<br>41 | CLICK HERE FOR HEALTH ASSESSMENT DATA      | FAMILY UNIT MEMBERS               |                                        | 950 |
| OTHER                             | 195     |                                            | HEAD OF HOUSEHOLD                 |                                        | 268 |
| TOTAL                             | 237     |                                            | NON-HEAD OF HOUSEHOL              | 682                                    |     |